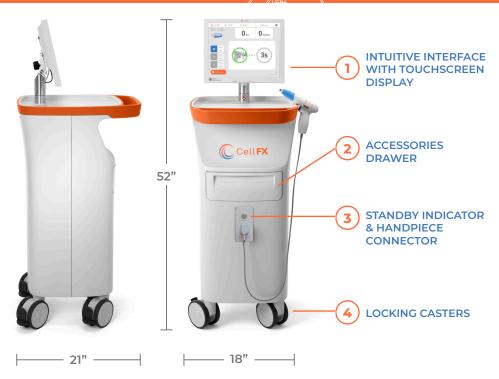

## **CellFX Console**

Designed for ease of use, portability and simplicity

Tunable procedure settings to address various resurfacing needs

Utilization-based business model enabled by its internet connectivity to a proprietary Pulse Biosciences cloud network