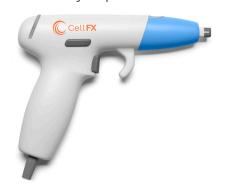

## **CellFX Handpiece**

Multi-use handpiece lets you control the delivery of pulses